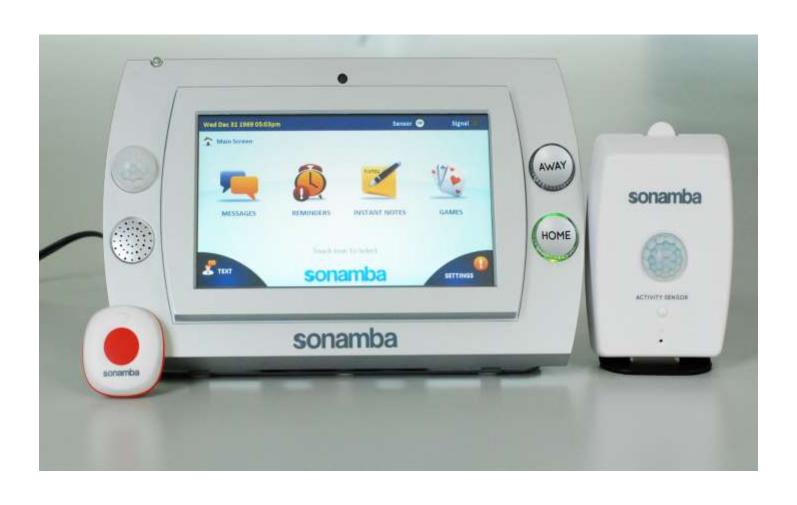

#### Healthcare Products (1)

**Carephone system** 

**Personal monitoring system** 