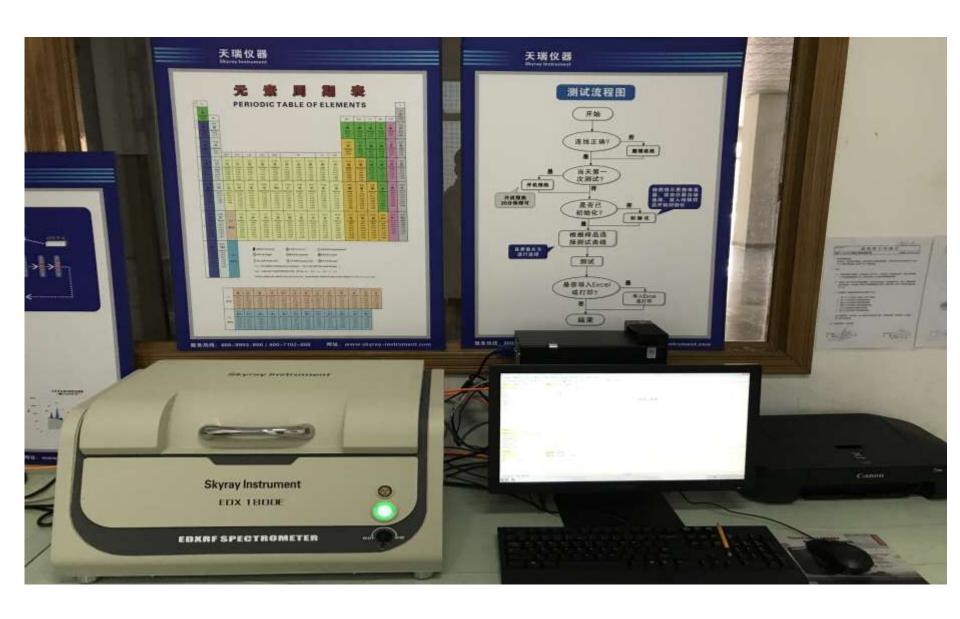

**Vibration machine (2)** 

Plastic flammability testing chamber

**Environmental test chamber** 

**Laser Etching Machine** 

Water tightness tester

**XRF** Machine

**Melt Flow machine** 

Finished goods store