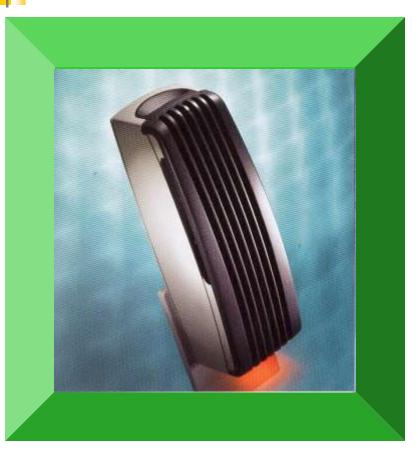

#### **UVC** sanitation products

(36W UVC air sanitizer with a shiny aluminium reflector driven by a quiet DC fan)