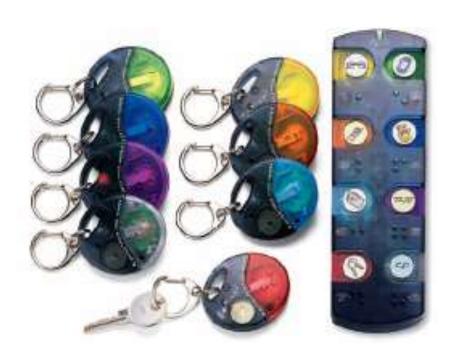

cts | Telecommuni-<br>cations products |  |

#### Photo flash units









STL's first products

#### Cameras (1)







#### Cameras (2)









### Cameras (3)





#### Cameras (4)







#### Cameras (5)





#### TV antenna





#### **Robots for Fun**



Programmable robot with wireless remote and A/V.

It has large eyes that can truly see through a surveillance camera, and sensors to detect If somebody is close by.



#### Personal entertainment (1)





1980s

Blogging device with camera

#### Personal entertainment (2)





Wireless A/V



**Personal 3D Sound™ Headset** 

#### Audio Products (1)



**Audio amplifiers** 

#### Audio Products (2)







#### Audio Products (3)









**3D Sound System** 

## Intelligent computer peripherals





#### Wireless Products (1)







**Smart Key Finder** 

In home video rebroadcast

#### Wireless Products (2)





#### Air Cleaner (1)









#### **Electrostatic air cleaners**

Designed for different size rooms

### Air Cleaner (2)







**Plugin models** 

#### Air Cleaner (3)





#### **UVC** sanitation products

(36W UVC air sanitizer with a shiny aluminium reflector driven by a quiet DC fan)

#### Healthcare Products (1)





**Carephone system** 

#### Healthcare Products (2)







TABS® Fall Management System

Pressure pad, pull-string, infrared sensor, and wireless technology and a full line of accessory options

Variety of fall monitors available that integrate with most nurse call systems

**Personal monitoring system** 

#### Healthcare Products (3)





### Telecommunications Products





**ADSI** ph