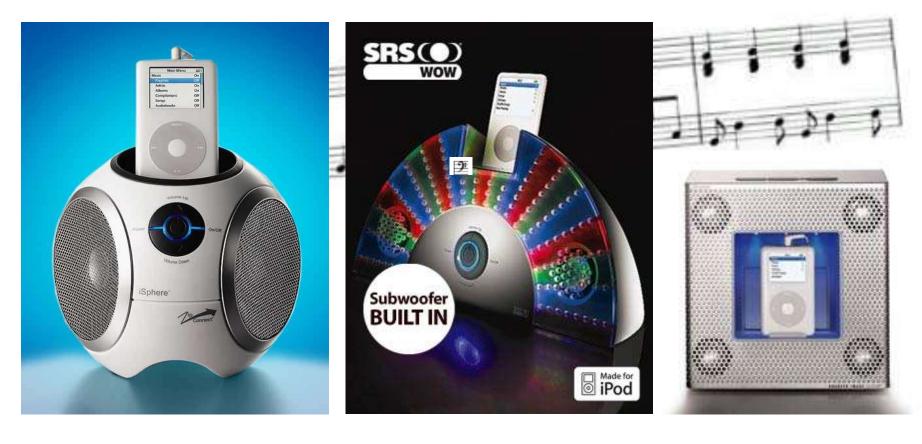

|  |
| Audio/Video<br>Products | Innovative electronics products | Wireless products                |  |
| Air Cleaning devices    | Electronic health care products | Telecommuni-<br>cations products |  |

#### Photo flash units









STL's first products

#### Cameras (1)







#### Cameras (2)









### Cameras (3)





#### Cameras (4)







#### Cameras (5)





#### TV antenna





#### **Robots for Fun**



Programmable robot with wireless remote and A/V.

It has large eyes that can truly see through a surveillance camera, and sensors to detect If somebody is close by.



#### Personal entertainment (1)





1980s

Blogging device with camera

#### Personal entertainment (2)





Wireless A/V



**Personal 3D Sound™ Headset** 

#### Audio Products (1)



**Audio amplifiers** 

#### Audio Products (2)







#### Audio Products (3)









**3D Sound System** 

## Intelligent computer peripherals





#### Wireless Products (1)







**Smart Key Finder** 

In home video rebroadcast

#### Wireless Products (2)





#### Air Cleaner (1)









#### **Electrostatic air cleaners**

Designed for different size rooms

### Air Cleaner (2)







**Plugin models** 

#### Air Cleaner (3)





#### **UVC** sanitation products

(36W UVC air sanitizer with a shiny aluminium reflector driven by a quiet DC fan)

#### Healthcare Products (1)





**Carephone system** 

#### Healthcare Products (2)







TABS® Fall Management System

Pressure pad, pull-string, infrared sensor, and wireless technology and a full line of accessory options

Variety of