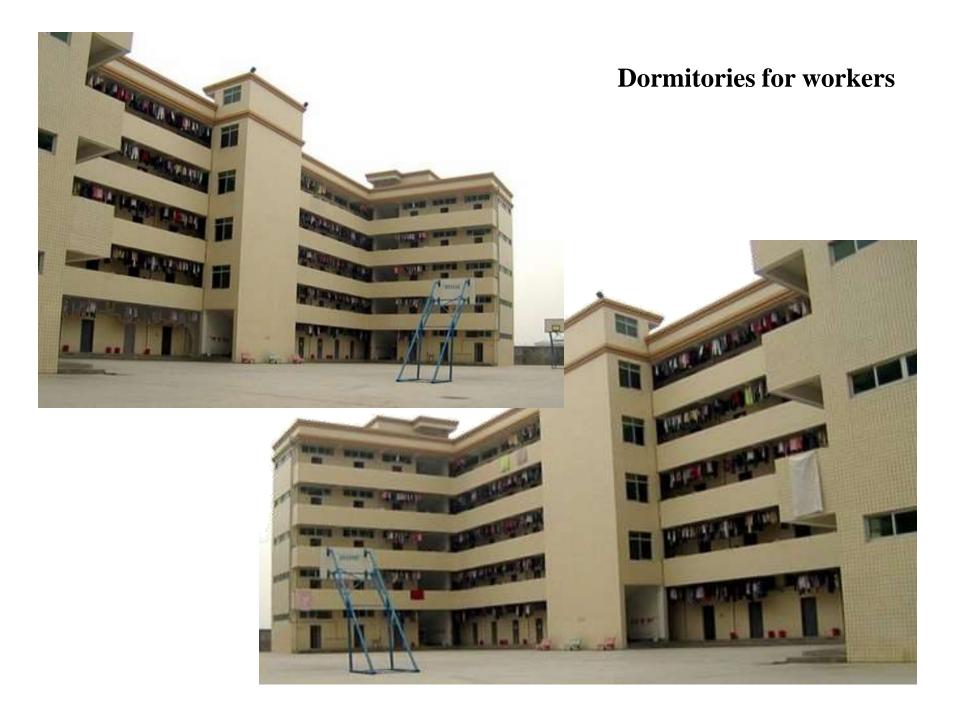

## Factory Overview

Our own manufacturing plant of over 500,000 sq. ft.

Front gate

Front entrance of our office

**Dormitories for senior staff** 

Dormitories for over 2,000 employees on-site

**Canteen and recreation center** 