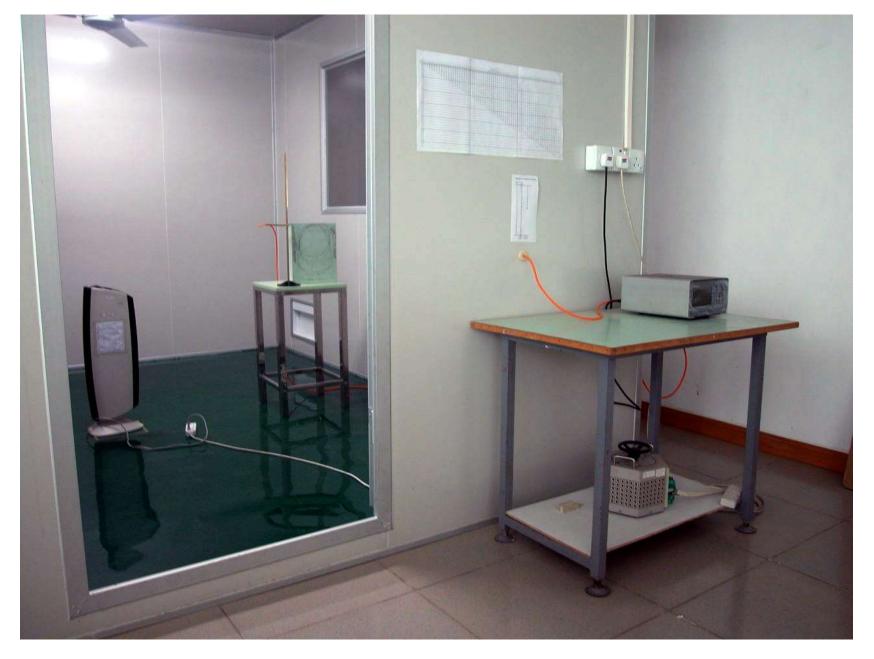

**Engineering** 

**Ozone meter** 

1000 ft<sup>3</sup> testing chamber

Ozone testing chamber with precise air flow control

**CADR** testing room built according to International Standards