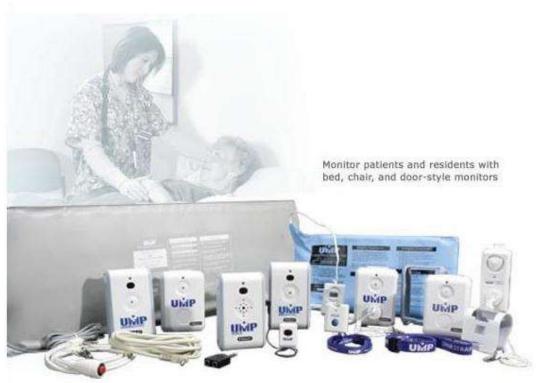

#### Healthcare Products (2)

TABS® Fall Management System

Pressure pad, pull-string, infrared sensor, and wireless technology and a full line of accessory options

Variety of fall monitors available that integrate with most nurse call systems

**Personal monitoring system** 