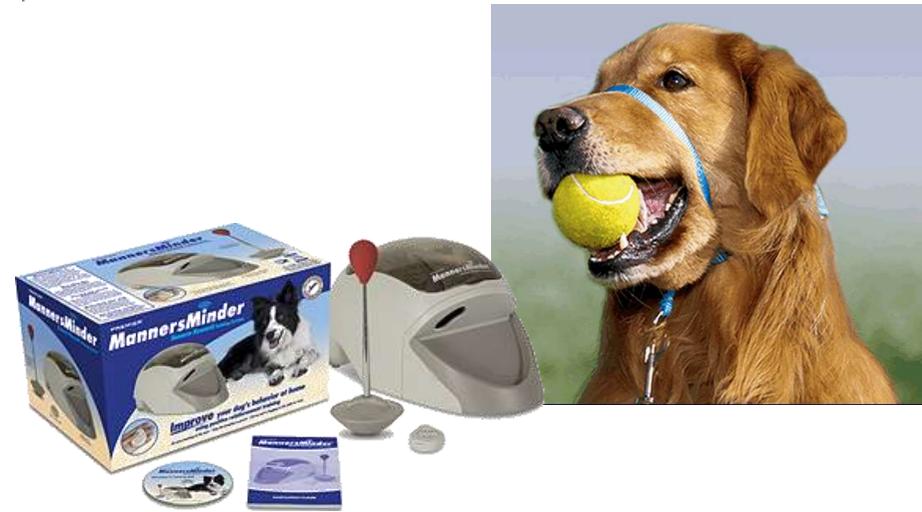

#### Healthcare Products (2)

TABS® Fall Management System

Pressure pad, pull-string, infrared sensor, and wireless technology and a full line of accessory options

Variety of fall monitors available that integrate with most nurse call systems