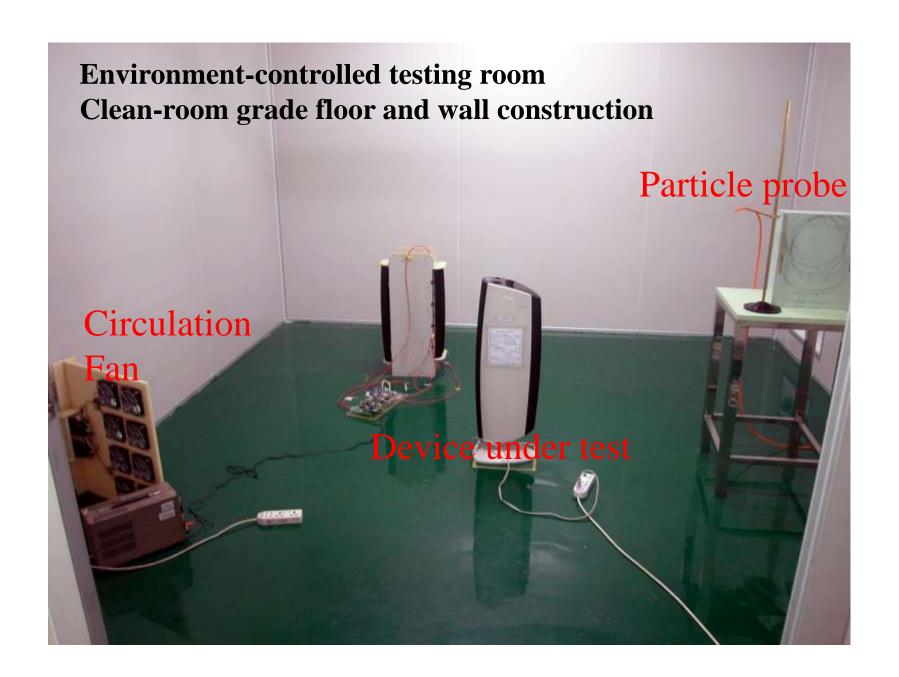

**Engineering** 

**Ozone meter** 

1000 ft<sup>3</sup> testing chamber

Ozone testing chamber with precise air flow control

**CADR** testing room built according to International Standards