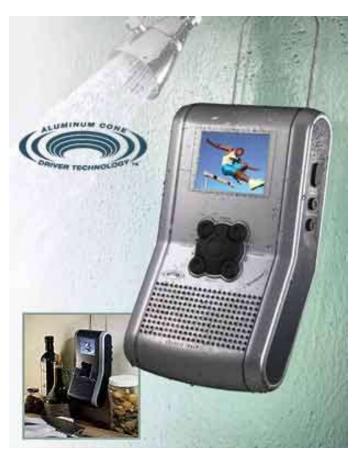

|
|                         | peripherals                     | devices                          |  |
| Audio/Video<br>Products | Innovative electronics products | Wireless products                |  |
| Air Cleaning devices    | Electronic health care products | Telecommuni-<br>cations products |  |

#### Photo flash units









STL's first products

#### Cameras (1)







#### Cameras (2)









### Cameras (3)





#### Cameras (4)







#### Cameras (5)





#### TV antenna





#### **Robots for Fun**



Programmable robot with wireless remote and A/V.

It has large eyes that can truly see through a surveillance camera, and sensors to detect If somebody is close by.



#### Personal entertainment (1)





1980s

Blogging device with camera

#### Personal entertainment (2)





Wireless A/V



**Personal 3D Sound™ Headset** 

#### Audio Products (1)



**Audio amplifiers** 

#### Audio Products (2)







#### Audio Products (3)









**3D Sound System** 

## Intelligent computer peripherals





#### Wireless Products (1)







**Smart Key Finder** 

In home video rebroadcast

#### Wireless Products (2)





#### Air Cleaner (1)









#### **Electrostatic air cleaners**

Designed for different size rooms

### Air Cleaner (2)







**Plugin models** 

#### Air Cleaner (3)





#### **UVC** sanitation products

(36W UVC air sanitizer with a shiny aluminium reflector driven by a quiet DC fan)

#### Healthcare Products (1)





**Carephone system** 

#### Healthcare Products (2)







TABS® Fall Management System

Pressure pad, pull-string, infrared senso