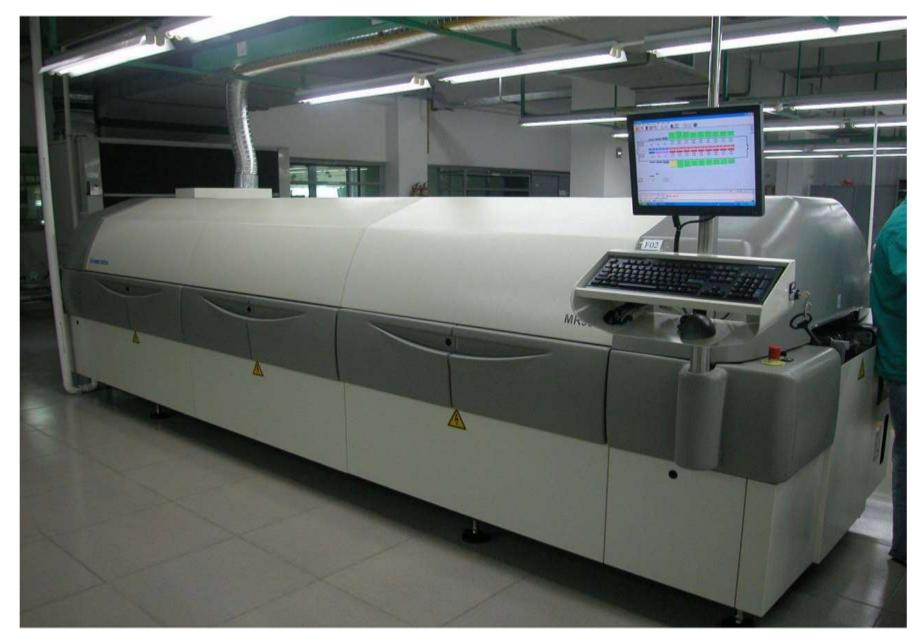

**SMT placement machine** 

**Die bonding** 

**Reflow oven** 

**AOI Machine** 

**Insertion Line** 

**Automated wave soldering** 

**Programmable Glue Machine** 

RF alignment station