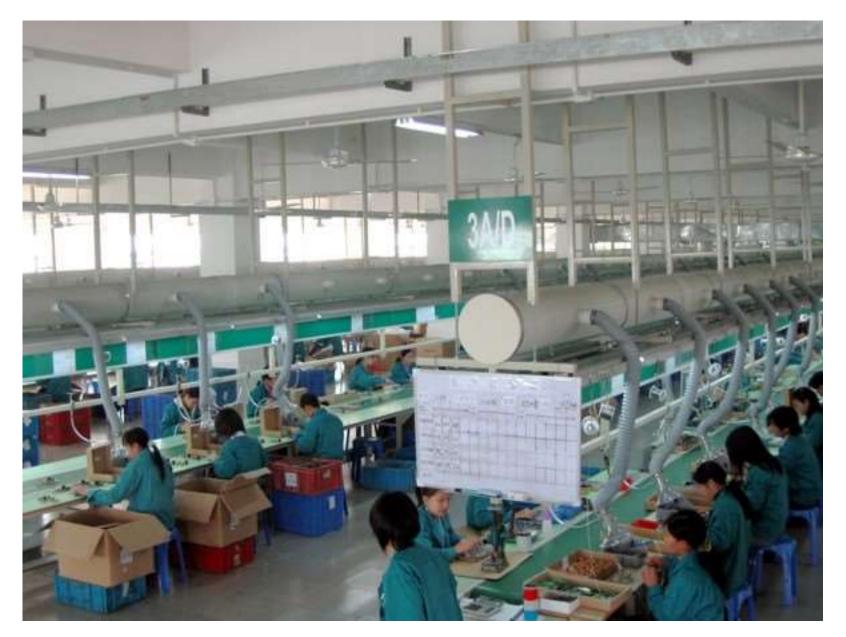

## Manufacturing Capabilities

- Tin-lead and lead-free processes (RoHS)
- **2**SMT capacity: ~3 million components/day
- Component sizes down to 0201(in), pin pitches down to 0.5mm
- 4 Computer controlled vacuum potting
- Sautomated X-ray inspection of BGA placement