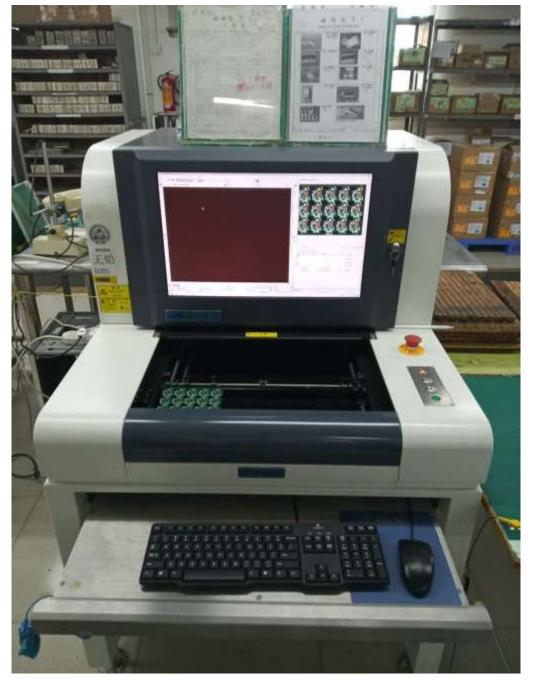

**SMT placement machine** 

**Die bonding** 

**Reflow oven** 

**AOI Machine** 

**Insertion Line** 

**Automated wave soldering** 

**Programmable Glue Machine** 

RF alignment station

**Manual soldering** 

**In-line circuit testing** 

**Casing assembly** 

**Casing assembly** 

X-ray machine

X-ray inspection of BGA process

Vibration and drop test

**Vibration machine (1)** 