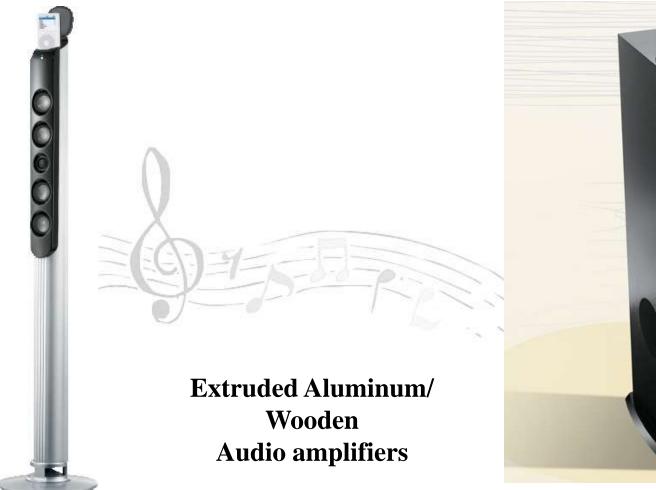

s | Innovative electronics products | Wireless products                |  |
| Air Cleaning devices    | Electronic health care products | Telecommuni-<br>cations products |  |

#### Photo flash units









STL's first products

#### Cameras (1)







#### Cameras (2)









### Cameras (3)





#### Cameras (4)







#### Cameras (5)





#### TV antenna





#### **Robots for Fun**



Programmable robot with wireless remote and A/V.

It has large eyes that can truly see through a surveillance camera, and sensors to detect If somebody is close by.



#### Personal entertainment (1)





1980s

Blogging device with camera

#### Personal entertainment (2)





Wireless A/V



**Personal 3D Sound™ Headset** 

#### Audio Products (1)



**Audio amplifiers** 

#### Audio Products (2)







#### Audio Products (3)









**3D Sound System** 

## Intelligent computer peripherals





#### Wireless Products (1)







**Smart Key Finder** 

In home video rebroadcast

#### Wireless Products (2)





#### Air Cleaner (1)









#### **Electrostatic air cleaners**

Designed for different size rooms

### Air Cleaner (2)







**Plugin models** 

#### Air Cleaner (3)





#### **UVC** sanitation products

(36W UVC air sanitizer with a shiny aluminium reflector driven by a quiet DC fan)

#### Healthcare Products (1)





**Carephone system** 

#### Healthcare Products (2)







TABS® Fall Management System

Pressure pad, pull-string, infrared sensor, and wireless technology and a full line of accessory options

Variety of fall monitors available that integrate with most nur