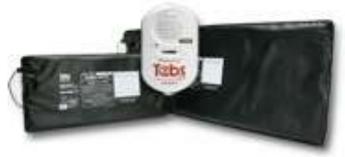

#### Healthcare Products (2)

TABS® Fall Management System

Pressure pad, pull-string, infrared sensor, and wireless technology and a full line of accessory options

Variety of fall monitors available that integrate with most nurse call systems