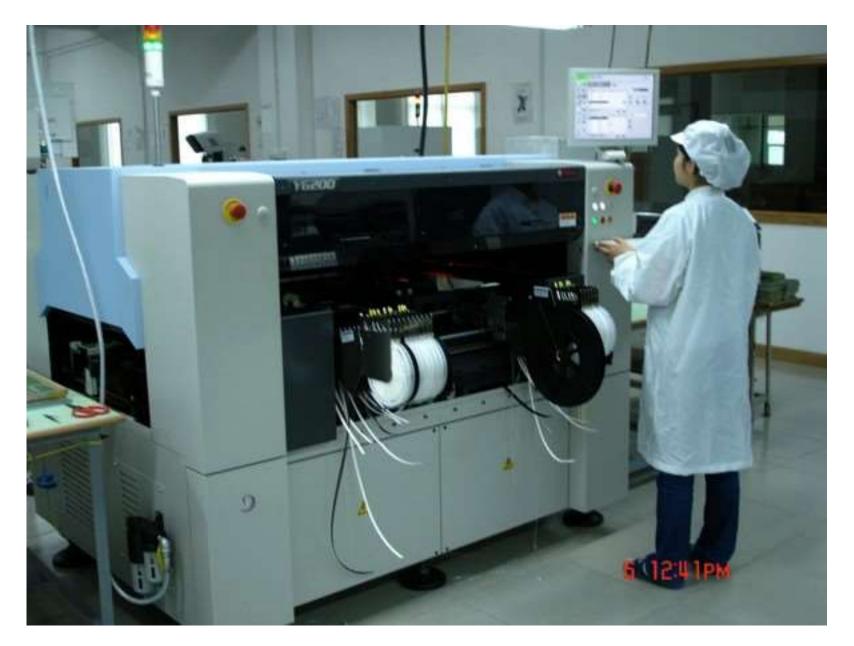

**SMT placement machine** 

**Die bonding** 

**Reflow oven** 

**AOI Machine** 

**Insertion Line** 

**Automated wave soldering** 

**Programmable Glue Machine** 

RF alignment station