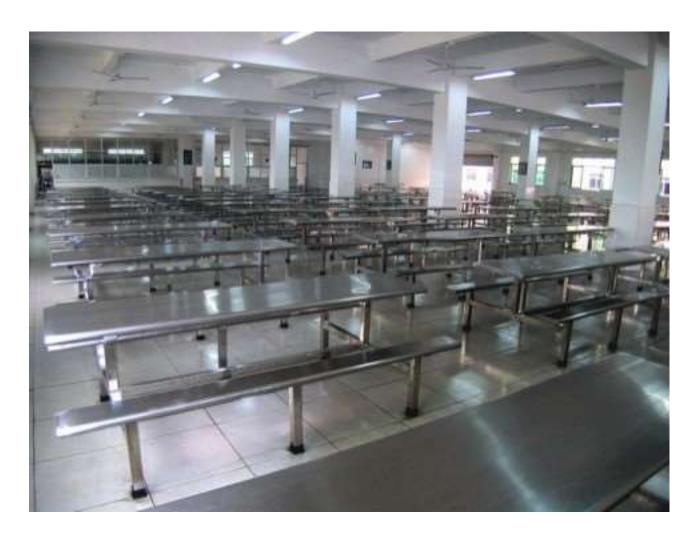

## Factory Overview

Our own manufacturing plant of over 500,000 sq. ft.

Front gate

Front entrance of our office

**Dormitories for senior staff** 

Dormitories for over 2,000 employees on-site

**Canteen and recreation center** 

Canteen

**Electricity generators – 1MW to support entire plant** 

**Electricity generators – 1MW to support entire plant** 

**Training program for new workers** 

Fully automatic solder paste printing

**Solder paste inspection** 