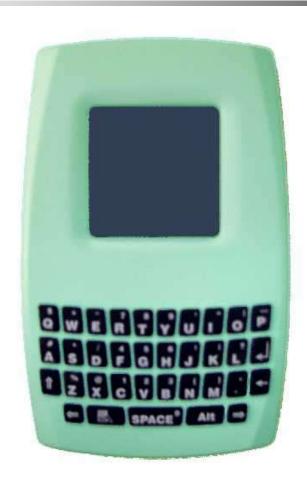

| computer                        | entertainment                    |  |
|                         | peripherals                     | devices                          |  |
| Audio/Video<br>Products | Innovative electronics products | Wireless products                |  |
| Air Cleaning devices    | Electronic health care products | Telecommuni-<br>cations products |  |

#### Photo flash units









STL's first products

#### Cameras (1)







#### Cameras (2)









### Cameras (3)





#### Cameras (4)







#### Cameras (5)





#### TV antenna





#### **Robots for Fun**



Programmable robot with wireless remote and A/V.

It has large eyes that can truly see through a surveillance camera, and sensors to detect If somebody is close by.



#### Personal entertainment (1)





1980s

Blogging device with camera

#### Personal entertainment (2)





Wireless A/V



**Personal 3D Sound™ Headset** 

#### Audio Products (1)



**Audio amplifiers** 

#### Audio Products (2)







#### Audio Products (3)









**3D Sound System** 

## Intelligent computer peripherals





#### Wireless Products (1)







**Smart Key Finder** 

In home video rebroadcast

#### Wireless Products (2)





#### Air Cleaner (1)









#### **Electrostatic air cleaners**

Designed for different size rooms

### Air Cleaner (2)







**Plugin models** 

#### Air Cleaner (3)





#### **UVC** sanitation products

(36W UVC air sanitizer with a shiny aluminium reflector driven by a quiet DC fan)

#### Healthcare Products (1)





**Carephone system** 

#### Healthcare Products (2)