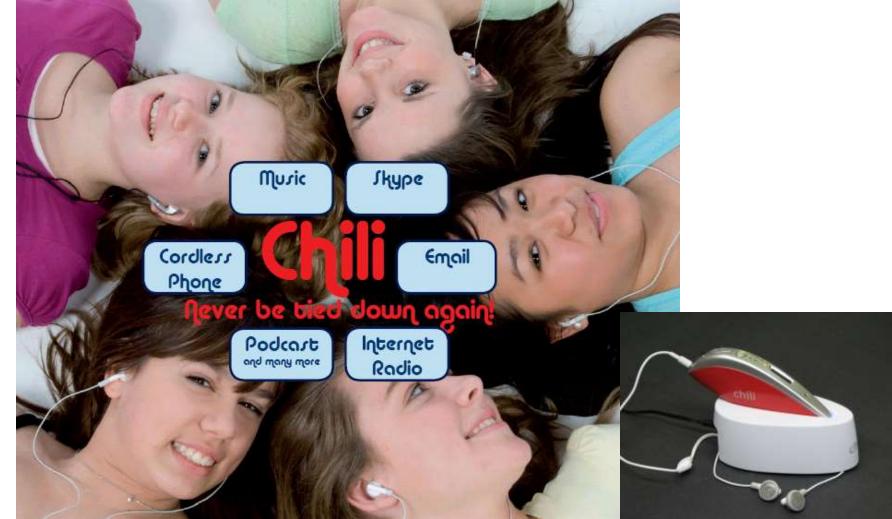

| Electronic health care products | Telecommuni-<br>cations products |  |

#### Photo flash units









STL's first products

#### Cameras (1)







#### Cameras (2)









### Cameras (3)





#### Cameras (4)







#### Cameras (5)





#### TV antenna





#### **Robots for Fun**



Programmable robot with wireless remote and A/V.

It has large eyes that can truly see through a surveillance camera, and sensors to detect If somebody is close by.



#### Personal entertainment (1)





1980s

Blogging device with camera

#### Personal entertainment (2)





Wireless A/V



**Personal 3D Sound™ Headset** 

#### Audio Products (1)



**Audio amplifiers** 

#### Audio Products (2)







#### Audio Products (3)









**3D Sound System** 

## Intelligent computer peripherals





#### Wireless Products (1)







**Smart Key Finder** 

In home video rebroadcast

#### Wireless Products (2)





#### Air Cleaner (1)









#### **Electrostatic air cleaners**

Designed for different size rooms

### Air Cleaner (2)







**Plugin models** 

#### Air Cleaner (3)





#### **UVC** sanitation products

(36W UVC air sanitizer with a shiny aluminium reflector driven by a quiet DC fan)

#### Healthcare Products (1)





**Carephone system** 

#### Healthcare Products (2)







TABS® Fall Management System

Pressure pad, pull-string, infrared sensor, and wireless technology and a full line of accessory options

Variety of fall monitors available that integrate with most nurse call systems

**Personal monitoring system** 

#### Healthcare Products (3)





### Telecommun